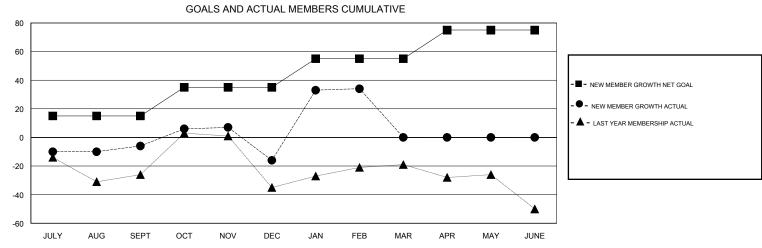

APR/MAY/JUNE

## District 4 C5

Results as of: 2/28/2017

0

0

APR/MAY/JUNE

20

0

0

1