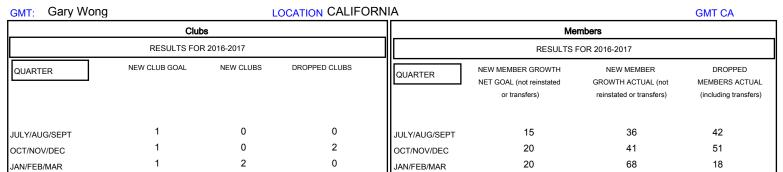

APR/MAY/JUNE

## MONTHLY MEMBERSHIP PROGRESS REPORT

## District 4 C5

Results as of: 2/28/2017

0

0



APR/MAY/JUNE

20

0

0

1

## GOALS AND ACTUAL NEW CLUBS CUMULATIVE 3.5 3 - CURRENT YEAR GOALS FOR NEW CLUBS 2.5 CURRENT YEAR ACTUAL NEW CLUBS 2 - LAST YEAR ACTUAL NEW CLUBS 1.5 0.5 0 DEC MAR JUNE JULY SEPT NOV JAN FEB APR AUG OCT MAY



| DROPPED CLUBS: 2  DROPPED MEMBERS |     | 32 CLUBS OF 56 ADDED 1 OR MORE<br>NEW MEMBERS | GENDER DISTRIBU<br>MALE<br>FEMALE | UTION<br>906 (58.41%)<br>645 (41.59%) |     |
|-----------------------------------|-----|-----------------------------------------------|-----------------------------------|---------------------------------------|-----|
| DECEASED                          | 11  | CLICK HERE FOR CUMULATIVE  MEMBERSHIP DATA    | TOTAL FAMILY UNIT MEMBERS         |                                       | 393 |
| CLUB CANCELLED                    |